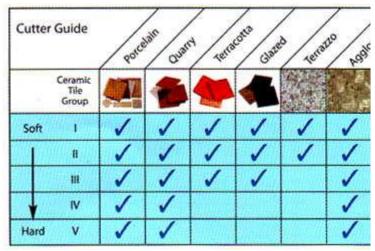

## **Diamond Tile & Glass Drill Bits**

For fast drilling of holes in glass and all kinds of tiles (Ceramic, Porcelain, Pottery, Glass, Mirrors...). Particularly effective in very hard porcelain tiles up to grade 5 hardness.