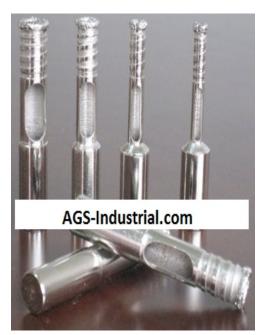

## **Diamond Tile & Glass Drill Bits**

For fast drilling of holes in glass and all kinds of tiles (Ceramic, Porcelain, Pottery, Glass, Mirrors...). Particularly effective in very hard porcelain tiles up to grade 5 hardness.

- ▶Diamond Brazed edge for easy starting;
- ▶Inner Hole takes colling water to the tip, prolonging life;
- ▶Ejection slot for easy removal of the drilled core;
- ▶Strong Brazed diamond bond ensures easy drilling of even super tough porcelain tiles;
- ▶Drill guide and water feed system ensures accurate drilling and greatly increases drill life;